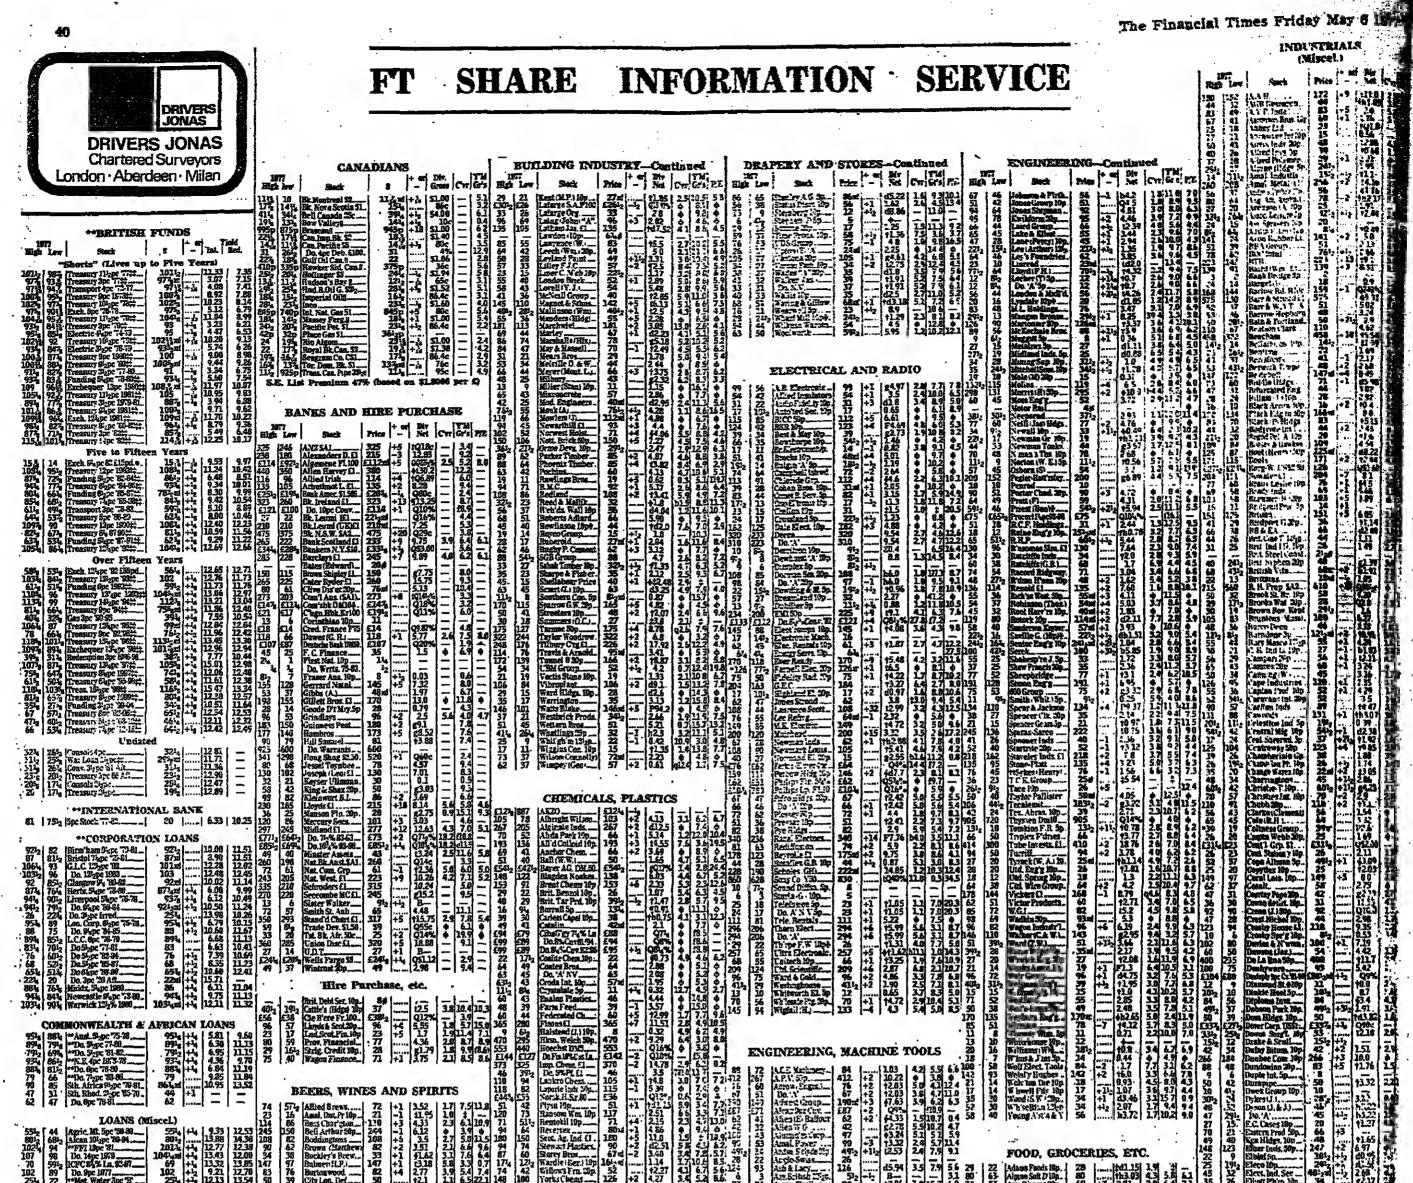

|                                                                                                                                                                     |



| 70 5992 HCRC 12 % La \$2.67 69 +4 13.32 13.85 147 97 Bulmer (1.P.) 147 +1 t3.18 5.8 3.3 0.7 174 1292 Wardle (Eer.) 109 164.04 1.14 1.7/10.4 85. 28<br>102 89 Do. Bpc 1877 102 +2 9.21 12.76 83 76 Burtoawood 82 +4 2.77 3.9 5.4 7.4 74 42 % Burtoa Srn. 309 52 +2.27 4.1 6.7 56.12<br>254 22 **Met Water 3pc 32 123 +1 123 13.54 50 39 (Cluster Structure - 50 +2.1 11 6.522.1 148 100 Yorks (Dens 126 +2 4.27 3.4 5.4 8.6 9<br>110 100 100 USAUC. Spc 182 110 +1 12.54 7.6 78 (Cluster Structure - 57